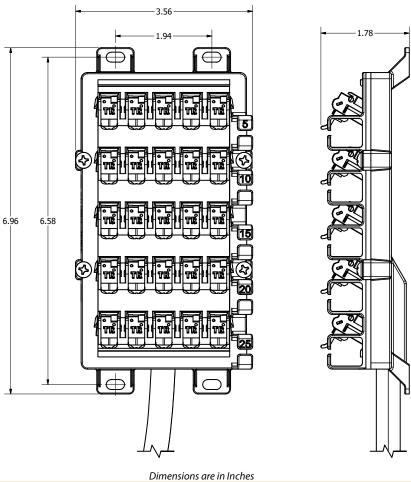

The WTB-025-C04 Sealed Wire Terminal is designed for applications requiring 25 pair output with 24awg cable.

## **KEY PRODUCT BENEFITS**

- Terminations are made to gel sealed insulation displacement contacts (IDC) by means of convenient tool-less rocker assemblies. Wire stripping is not required
- Incorporates integral sealed test points -- no additional loose test clips required
- Compact, low profile design fits into applications where space is limited
- May be mounted via screws to a suitable flat surface
- Includes a 4'ft., 24 awg CAT3 cable stub