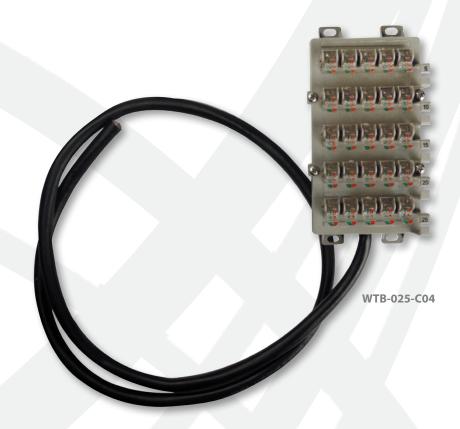

# WTB-025-C04

Twenty-Five Line Sealed Wire Terminal with 4 ft. CAT3 Cable Stub

**CPE/Premise Wiring** 

MDU

Utility/Municipality

Corporate Headquarters:

141 Rodeo Drive Edgewood, NY 11717 Phone: 631.789.5000 Fax: 631.789.5063 Toll Free: 888.844.4720 sales@tiitech.com

The WTB-025-C04 Sealed Wire Terminal is designed for applications requiring 25 pair output with 24awg cable.

## **KEY PRODUCT BENEFITS**

- Terminations are made to gel sealed insulation displacement contacts (IDC) by means of convenient tool-less rocker assemblies. Wire stripping is not required
- Incorporates integral sealed test points -- no additional loose test clips required
- Compact, low profile design fits into applications where space is limited
- May be mounted via screws to a suitable flat surface
- Includes a 4'ft., 24 awg CAT3 cable stub