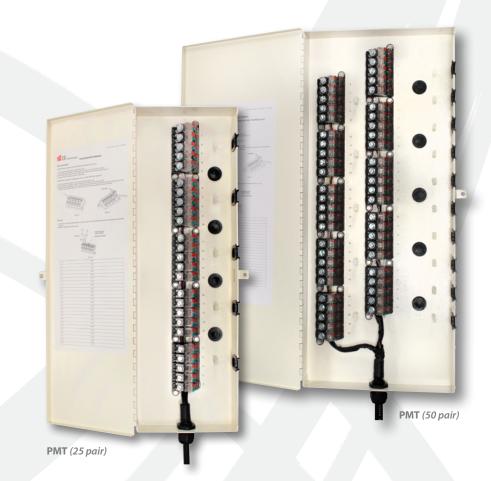

PMT Series are unprotected pole mounted terminals utilizing Tii's gel sealed toolless IDC connections. The connectivity modules support drop wires from 18-24 AWG without the need to strip the insulation. The units are available from ten to fifty pairs in a high density, craft friendly design.

## **KEY PRODUCT BENEFITS**

- Simple installation
- Tool-less IDC connections
- Connections are gel sealed against the environment
- ▶ Dual IDCs supports 18-24 AWG drop wires
- Aluminum construction will not rust
- Beige powdercoat finish
- Air dammed stub for pressurized systems
- High density, craft friendly design