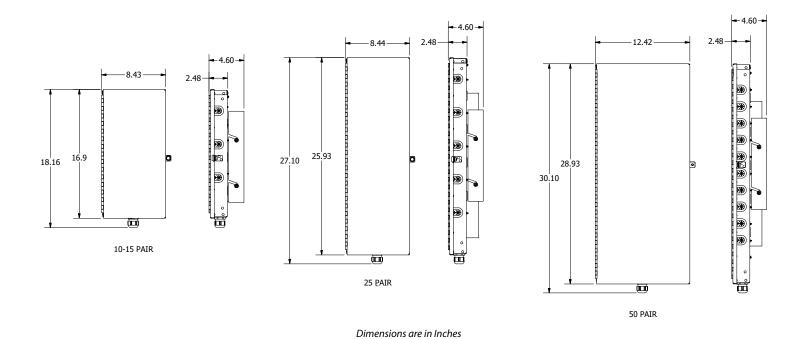

PMT Series are unprotected pole mounted terminals utilizing Tii's gel sealed toolless IDC connections. The connectivity modules support drop wires from 18-24 AWG without the need to strip the insulation. The units are available from ten to fifty pairs in a high density, craft friendly design.

### **ORDERING INFORMATION**

| PMT | XX    | XX                  | XX                |  |
|-----|-------|---------------------|-------------------|--|
|     | Pairs | Stub Length in Feet | Customer Specific |  |
|     | 10    | 12                  |                   |  |
|     | 15    | 25                  |                   |  |
|     | 25    |                     |                   |  |
|     | 50    |                     |                   |  |