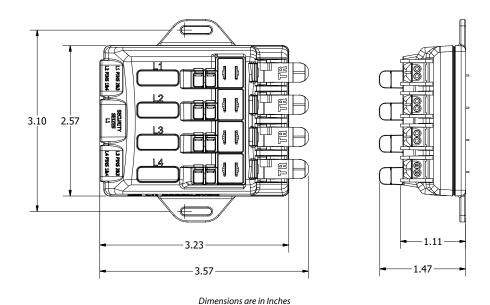

## **DVC-4 Series**

Four-Line
Digital
Voice Connector

**CPE/Premise Wiring** 

Headend/CO

MDU

Corporate Headquarters: 141 Rodeo Drive Edgewood, NY 11717 Phone: 631.789.5000 Fax: 631.789.5063 Toll Free: 888.844.4720 sales@tiitech.com