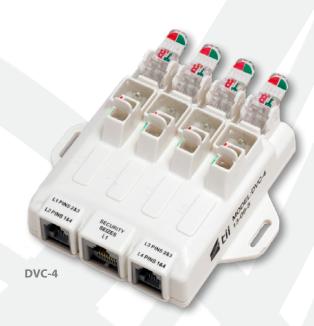

The Tii DVC-4, four line digital voice connector, distributes EMTA connections to customer's telephone lines through sealed IDC rocker assemblies.

#### **KEY PRODUCT BENEFITS**

- Tool-less IDC/rocker for telephone wire connections
- Readily accessible test ports for line verification
- RJ-31X security jack diverts line 1 through the local security panel (Product is also available without the RJ-31X, Model# DVC-4-X)
- Mounts to any dry/flat surface with integral screw down tabs
- The RJ-31X provides a series connection to the tip and ring conductors of line one on the DVC-4. The jack is wired ahead of all station equipment electrically and is typically used with registered alarm-reporting devices. When an alarm condition occurs, the RJ-31X functions to cut off all station equipment wired into the home or business.