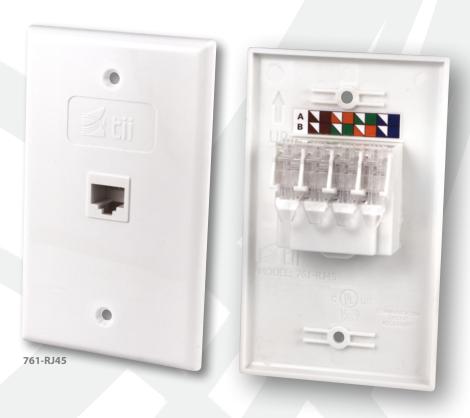

## 761-RJ45

Flush Mount Ethernet Branded Jack

**CPE/Premise Wiring** 

MDU

Utility/Municipality

Corporate Headquarters:

141 Rodeo Drive Edgewood, NY 11717 Phone: 631.789.5000 Fax: 631.789.5063 Toll Free: 888.844.4720 sales@tiitech.com

The Tii Indoor Flush Mount Ethernet Branded Jack is designed to provide a simple, fast, and reliable demarcation point for Ethernet services. It mounts to an industry standard single gang box and the rear CAT5e/CAT6 wire terminations are performed utilizing Tii's Industry Standard tool-less IDC connections.

#### **KEY PRODUCT BENEFITS**

- ▶ Single piece molded design for tamperproof long term reliability
- Installs easily on industry standard single gang box
- ► Craft familiar tool-less IDC connections for simple and reliable connection
- Color coded wire connections for either T568A or T568B standards
- Gold plated contacts for long term reliability
- Exceeds CAT6 requirements and supports Gigabit Ethernet speeds
- Supports IEEE 802.3at Power Over Ethernet standard to allow powering remoted devices
- Built in strain relief for Ethernet cable