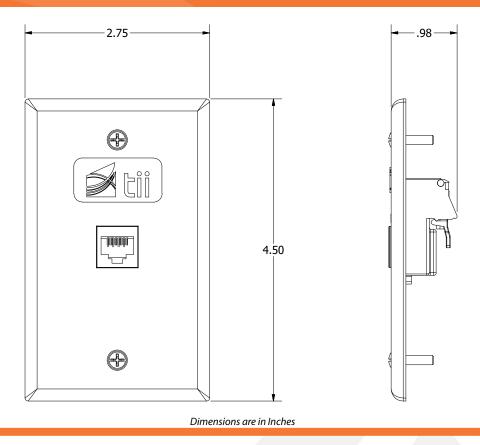

## 761-RJ45

Flush Mount Ethernet Branded Jack

**CPE/Premise Wiring** 

MDU

Utility/Municipality

Corporate Headquarters:

141 Rodeo Drive Edgewood, NY 11717 Phone: 631.789.5000 Fax: 631.789.5063 Toll Free: 888.844.4720 sales@tiitech.com

The Tii Indoor Flush Mount Ethernet Branded Jack is designed to provide a simple, fast, and reliable demarcation point for Ethernet services. It mounts to an industry standard single gang box and the rear CAT5e/CAT6 wire terminations are performed utilizing Tii's Industry Standard tool-less IDC connections.