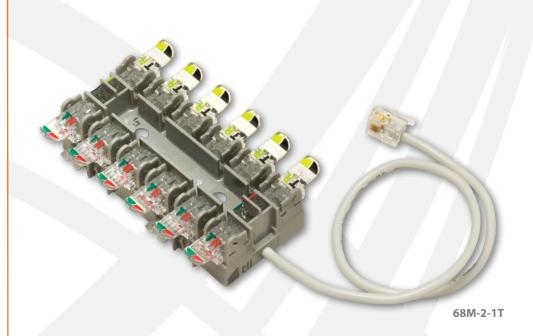

## 68M-2-1T

Two-Line Sealed Wire Terminal with RJ-14 Tail/ Connector

**CPE/Premise Wiring** 

Headend/CO

MDU

**Utility/Municipality** 

Wireless

Corporate Headquarters:

141 Rodeo Drive Edgewood, NY 11717 Phone: 631.789.5000 Fax: 631.789.5063 Toll Free: 888.844.4720 sales@tiitech.com

The 68M-2-1T Sealed Wire Terminal is designed for applications requiring more than one parallel connection (extension) to a single or two pair service.

## **KEY PRODUCT BENEFITS**

- Offers 6 parallel extension connections per line with one 4 conductor RJ-14 Tail connector
- Incorporates integral sealed test points no additional loose test clips required
- Accommodates multiple extension connections for one or two line digital voice (or POTS) signals
- Terminations are made to gel sealed insulation displacement contacts (IDC) by means of convenient tool-less rocker assemblies. Wire stripping is not required.
- Compact, low profile design fits into applications where space is limited
- The 68M-2-1T Series may be mounted via screws to a suitable flat surface
- Accepts 26 through 22 gauge solid conductor wire sizes
- Mounts easily to a suitable flat surface