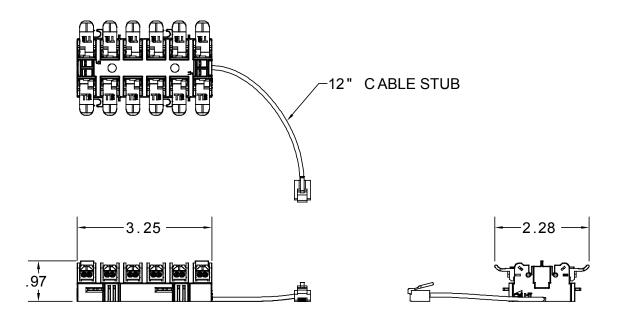

single or two pair service.

## **KEY PRODUCT BENEFITS**

- Offers 6 parallel extension connections per line with one 4 conductor RJ-14 Tail connector
- Incorporates integral sealed test points no additional loose test clips required
- Accommodates multiple extension connections for one or two line digital voice (or POTS) signals
- Terminations are made to gel sealed insulation displacement contacts (IDC) by means of convenient tool-less rocker assemblies. Wire stripping is not required.
- Compact, low profile design fits into applications where space is limited
- The 68M-2-1T Series may be mounted via screws to a suitable flat surface
- Accepts 26 through 22 gauge solid conductor wire sizes
- Mounts easily to a suitable flat surface

## **INDUSTRY STANDARDS**

Meets UL 1863 requirements



Dimensions are in Inches

## **ORDERING INFORMATION**

| Model No. | Description                                                                                         |
|-----------|-----------------------------------------------------------------------------------------------------|
| 68M-2-1T  | RJ-14 Input, 6 Parallel Pair Outputs Per Line, Sealed Wire Terminal with Integral Sealed Test Ports |