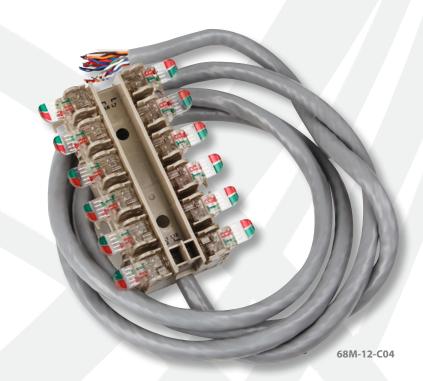

## 68M-12-C04

Twelve Line Sealed Wire Terminal with 4ft. Cat3 Cable Stub

**CPE/Premise Wiring** 

Headend/CO

MDU

Utility/Municipality

Wireless

Corporate Headquarters:

141 Rodeo Drive Edgewood, NY 11717 Phone: 631.789.5000 Fax: 631.789.5063 Toll Free: 888.844.4720 sales@tiitech.com

The 68M-12-C04 Sealed Wire Terminal is designed for applications requiring 12 pair output with 24awg cable.

#### **KEY PRODUCT BENEFITS**

- Offers twelve pair pigtail input to twelve pair IDC output connections
- ► Terminations are made to gel sealed insulation displacement contacts (IDC) by means of convenient tool-less rocker assemblies. Wire stripping is not required.
- Incorporates integral sealed test points -- no additional loose test clips required
- Compact, low profile design fits into applications where space is limited
- ▶ The 68M-12-C04 may be mounted via screws to a suitable flat surface
- Includes a 4', 24 awg Cat3 cable stub