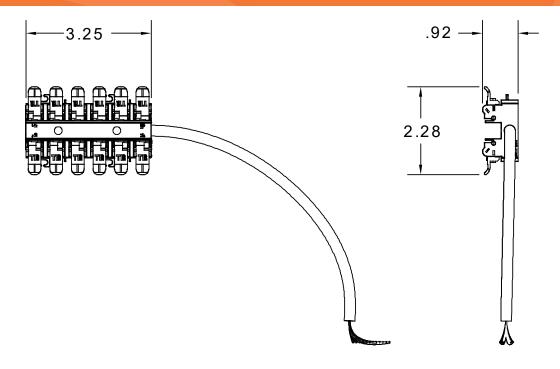

717 Phone: 631.789.5000 Fax: 631.789.5063 Toll Free: 888.844.4720 sales@tiitech.com



The 68M-12-C04 Sealed Wire Terminal is designed for applications requiring 12 pair output with 24awg cable.

#### **KEY PRODUCT BENEFITS**

- Offers twelve pair pigtail input to twelve pair IDC output connections
- ► Terminations are made to gel sealed insulation displacement contacts (IDC) by means of convenient tool-less rocker assemblies. Wire stripping is not required.
- Incorporates integral sealed test points -- no additional loose test clips required
- Compact, low profile design fits into applications where space is limited
- ▶ The 68M-12-C04 may be mounted via screws to a suitable flat surface
- Includes a 4', 24 awg Cat3 cable stub

#### **INDUSTRY STANDARDS**

Listed to UL 1863

# 68M-12-C04



Dimensions are in Inches

### **ORDERING INFORMATION**

| Model No.  | Description                                                                       |
|------------|-----------------------------------------------------------------------------------|
| 68M-12-C04 | 12-Pair IDC Output Sealed Wire Terminal Block with 4 ft. 24 AWG Cat3 Outdoor Stub |