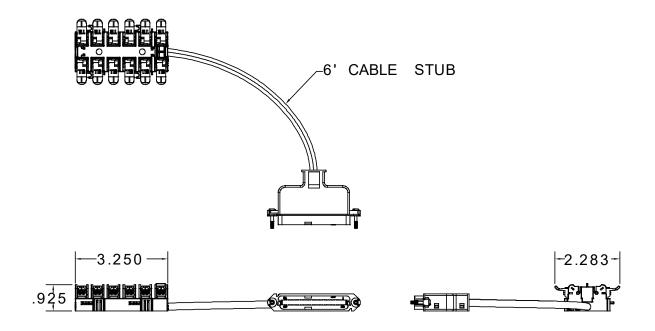

Edgewood, NY 11717 Phone: 631.789.5000 Fax: 631.789.5063 Toll Free: 888.844.4720 sales@tiitech.com



The 68M-12-1T Sealed Wire Terminal is designed for applications requiring an amphenol to twisted pair copper IDC termination.

#### **KEY PRODUCT BENEFITS**

- Offers twelve in/twelve out connections
- ► Terminations are made to gel sealed insulation displacement contacts (IDC) by means of convenient tool-less rocker assemblies. Wire stripping is not required.
- Incorporates integral sealed test points -- no additional loose test clips required
- Compact, low profile design fits into applications where space is limited
- ▶ The 68M-12-1T may be mounted via screws to a suitable flat surface
- Accepts 26 through 22 gauge solid conductor wire sizes

#### **INDUSTRY STANDARDS**

Meets UL 1863



Dimensions are in Inches

## **ORDERING INFORMATION**

| Model No. | Description                                                                                |
|-----------|--------------------------------------------------------------------------------------------|
| 68M-12-1T | RJ-21 Pair Input, 12 Pair IDC Output, Sealed Wire Terminal with Integral Sealed Test Ports |