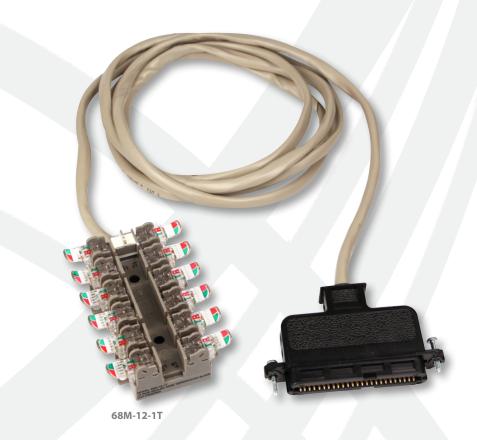

# 68M-12-1T

Twelve Line Sealed Wire Terminal with RJ-21 Tail/Connector

**CPE/Premise Wiring** 

Headend/CO

MDU

Utility/Municipality

Wireless

### Corporate Headquarters:

141 Rodeo Drive Edgewood, NY 11717 Phone: 631.789.5000 Fax: 631.789.5063 Toll Free: 888.844.4720 sales@tiitech.com

The 68M-12-1T Sealed Wire Terminal is designed for applications requiring an amphenol to twisted pair copper IDC termination.

#### **KEY PRODUCT BENEFITS**

- Offers twelve in/twelve out connections
- ► Terminations are made to gel sealed insulation displacement contacts (IDC) by means of convenient tool-less rocker assemblies. Wire stripping is not required.
- Incorporates integral sealed test points -- no additional loose test clips required
- Compact, low profile design fits into applications where space is limited
- ▶ The 68M-12-1T may be mounted via screws to a suitable flat surface
- Accepts 26 through 22 gauge solid conductor wire sizes