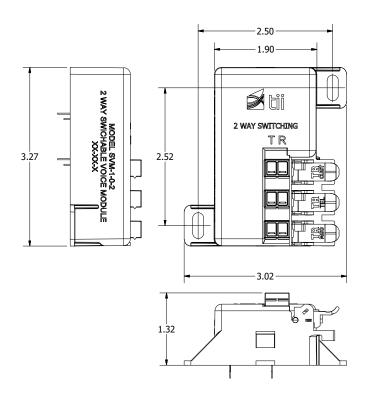

tically switching service provider connections when ring signals are detected
- Telephone ringing voltage appearing on any of the service provider lines will cause the two way switch to connect to the alternate service provider
- Allows faster revenue capture by immediately switching from the incumbent service provider when a ported number is available to the alternate service provider
- Compact, low profile design fits into applications where space is limited
- The SVM-1-0-2 may be universally mounted via screws to a suitable flat surface or installed within an indoor/outdoor Tii Switchable Voice NID (SVN) or 170 Series enclosure
- ► ADSL2+/VDSL2 compliant will not impact IPTV services
- Accepts 26 through 22 gauge solid conductor wire sizes

## **INDUSTRY STANDARDS**

Listed to UL 1863





Dimensions are in Inches

## **ORDERING INFORMATION**

| Model No. | Description                                                   | Standard Pkg.              |
|-----------|---------------------------------------------------------------|----------------------------|
| SVM-1-0-2 | 2 Pair Input and 1 Pair Output with Two-Way Switching Circuit | 20 pieces - 0.31 lbs. each |