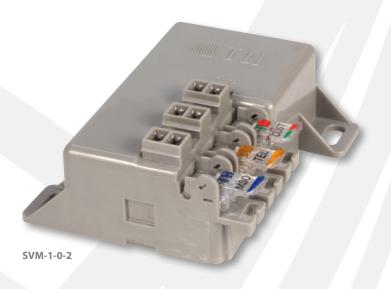

## SVM-1-0-2

Two-Way Switchable Voice Module

**CPE/Premise Wiring** 

**MDU** 

Utility/Municipality

Corporate Headquarters:

141 Rodeo Drive Edgewood, NY 11717 Phone: 631.789.5000 Fax: 631.789.5063 Toll Free: 888.844.4720 sales@tiitech.com

SVM-1-0-2 provides seamless switching between telco phone service and alternate phone service, is IPTV ready and ADSL2+/VDSL2 compliant. As a two-way switching module, the SVM-1-0-2 provides a flexible design solution to meet individual customer needs and utilizes gel-sealed insulation displacement terminations that provide reliable all weather connectivity. A second telephone ringing voltage appearance on the alternative serivce provider initiates switching to the number ported service provider.