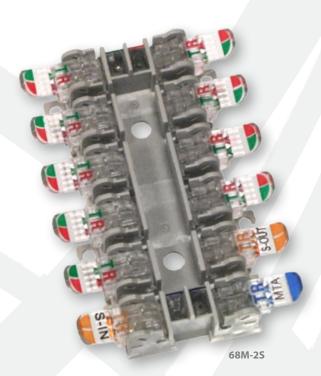

## 68M-2S

Sealed
Wire Terminal
with Home Security
Connections

**CPE/Premise Wiring** 

MDU

Utility/Municipality

Wireless

Corporate Headquarters:

141 Rodeo Drive Edgewood, NY 11717 Phone: 631.789.5000 Fax: 631.789.5063 Toll Free: 888.844.4720 sales@tiitech.com

The 68M-2S is designed for applications requiring more than one parallel connection to a single service in addition to providing connectivity to an existing Home Security System. This product is an ideal fit for digital voice networks connected to a home security system.