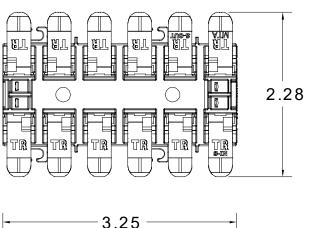

## **INDUSTRY STANDARDS**

- Listed to cUL and UL 1863
- CAT6 Compliant

Dimensions are in Inches