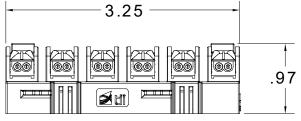

## **INDUSTRY STANDARDS**

- Listed to cUL and UL 1863
- CAT6 Compliant

Dimensions are in Inches