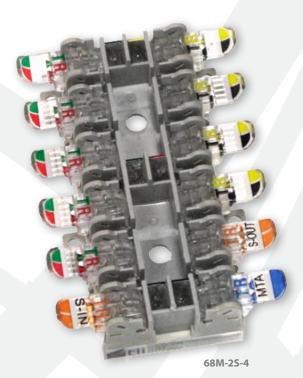

## 68M-2S-4

Two Line
Sealed
Wire Terminal
with Home Security
Connections

**CPE/Premise Wiring** 

MDU

Utility/Municipality

Wireless

Corporate Headquarters:

141 Rodeo Drive Edgewood, NY 11717 Phone: 631.789.5000 Fax: 631.789.5063 Toll Free: 888.844.4720 sales@tiitech.com

The 68M-2S-4 is designed for applications requiring more than one parallel connection for two pair service, in addition to providing connectivity to a Home Security System.

## **KEY PRODUCT BENEFITS**

- Provides interface connection points for security systems. Each connection is identified for proper wiring
- Incorporates integral sealed test points no additional loose test clips required
- Accommodates multiple extension connections for two line digital voice (or POTS) signals
- Terminations are made to gel-sealed insulation displacement connectors (IDC) by means of convenient tool-less rocker assemblies. Wire stripping is not required.
- Equipped with side wire looms for easy wire management
- Compact, low profile design fits into applications where space is limited
- Accepts 26 through 22 gauge solid conductor wire sizes
- Universally mounts to a suitable flat surface or within a til indoor/outdoor wire terminal housing