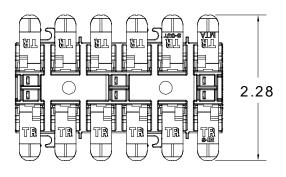

## **INDUSTRY STANDARDS**

- Listed to cUL and UL 1863
- CAT6 Compliant

Dimensions are in Inches