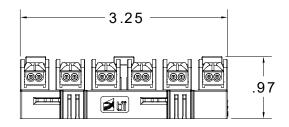

## **INDUSTRY STANDARDS**

- Listed to cUL and UL 1863
- CAT6 Compliant

Dimensions are in Inches