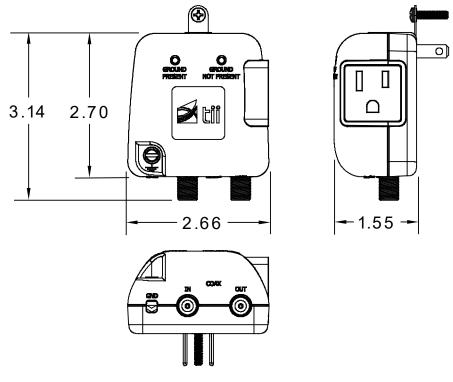

#### Dimensions are in Inches

The 442CSE Grounding Module detects the presence of AC power and ground. It also provides an auxiliary AC receptacle designed with a side entry AC outlet and grounding for easy access to the unit and grounding connection through the ground tab. Two F-type female connectors provide the means of grounding the coax cable shield as well as signal integrity.

#### **KEY PRODUCT BENEFITS**

- Designed to provide grounding through the wall AC receptacle's grounding screw via the ground tab on the unit
- Capable of terminating up to a #12 gauge grounding wire in grounding wire port using a standard slotted screwdriver
- ▶ Ideal for applications where equipment does not have existing provisions for grounding through AC power cord and where common bonding of the coax cable ground is desired
- Provides an auxiliary AC receptacle on the side of the unit
- Coax connectors provide in and out connections for the signals on the center conductors of the coax cable while shield is bonded to common ground
- Ground Indicator Circuit:

Ground Present: Green lamp "on" indicates the presence of a ground when plugged into an AC receptacle and grounding tab is in connection with ground through the mounting screw

Ground Not Present: Red lamp "on" indicates that a ground is not present or that there may be a problem with the wiring