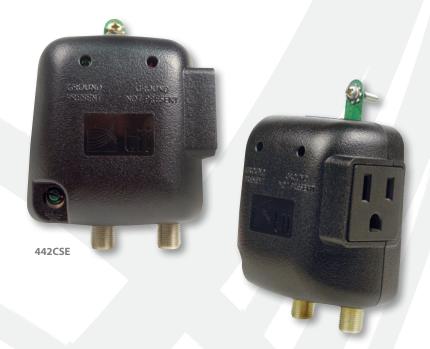

# **442CSE**

ONT Grounding
Module for
Grounding Coaxial
Cable and
ONT Utilizing
Two-Prong
Polarized AC Outlet

**CPE/Premise Wiring** 

FTTx

**MDU** 

Utility/Municipality

Corporate Headquarters:

141 Rodeo Drive Edgewood, NY 11717 Phone: 631.789.5000 Fax: 631.789.5063 Toll Free: 888.844.4720 sales@tiitech.com

The 442CSE Grounding Module detects the presence of AC power and ground. It also provides an auxiliary AC receptacle designed with a side entry AC outlet and grounding for easy access to the unit and grounding connection through the ground tab. Two F-type female connectors provide the means of grounding the coax cable shield as well as signal integrity.

#### **KEY PRODUCT BENEFITS**

- Designed to provide grounding through the wall AC receptacle's grounding screw via the ground tab on the unit
- Capable of terminating up to a #12 gauge grounding wire in grounding wire port using a standard slotted screwdriver
- ▶ Ideal for applications where equipment does not have existing provisions for grounding through AC power cord and where common bonding of the coax cable ground is desired
- Provides an auxiliary AC receptacle on the side of the unit
- Coax connectors provide in and out connections for the signals on the center conductors of the coax cable while shield is bonded to common ground
- Ground Indicator Circuit:

Ground Present: Green lamp "on" indicates the presence of a ground when plugged into an AC receptacle and grounding tab is in connection with ground through the mounting screw

Ground Not Present: Red lamp "on" indicates that a ground is not present or that there may be a problem with the wiring