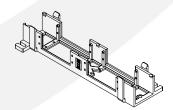

/li> <li>(without 8B</li> <li>Mounting</li> <li>Bracket)</li> </ul> |
| 8925A-01  | 25 Pair Network Interface Device Equipped with IDC Terminations and 25 $\frac{1}{2}$ Ringers                        |                                                                                                              |
| 8925A-B   | 25 Pair Network Interface Device Equipped with IDC Terminations, with Mounting Bracket                              |                                                                                                              |
| 8925A-01B | 25 Pair Network Interface Device Equipped with IDC Terminations and 25 $\frac{1}{2}$ Ringers, with Mounting Bracket |                                                                                                              |



**Optional 8B Mounting Bracket for 8925**