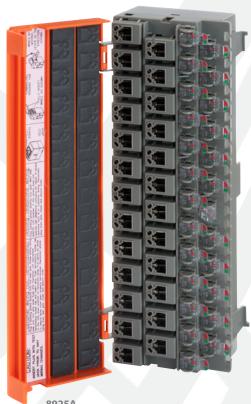

IDC Rocker Version

8925 Series Network Interface Devices (NIDs) are compact devices that specifically designed to be used in place of the "66" type block. 8925 NIDs utilize the same footprint as the standard 66 block. They feature 25 RJ-11 snap-in type Auto-Jacks® for multi-line demarcation testing in one compact unit.

## **KEY PRODUCT BENEFITS**

- Offered with or without half-ringer electronics.
- Equipped with a self-latching hinged cover for convenient Telco access
- ▶ Telco terminations are made by means of a 50 pin RJ-21 connector
- Units can be mounted to a wall, frame or backboard with optional 8B mounting bracket
- Tii's patented RJ-11 Auto-Jack® meets Telcordia GR-49-CORE normal and severe lightning surge immunity requirements