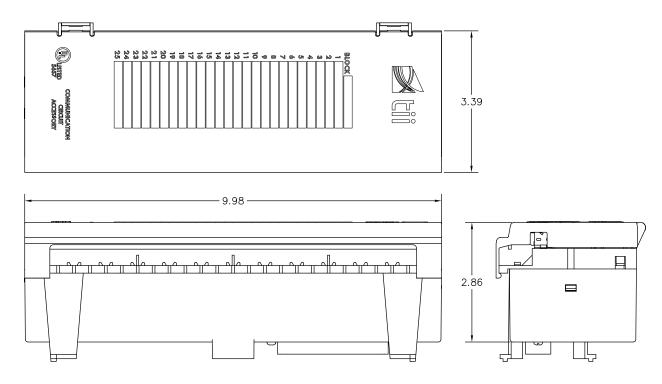

## **INDUSTRY STANDARDS**

- Listed To UL 1863
- Meets Telcordia GR-49-CORE requirements

Dimensions are in Inches