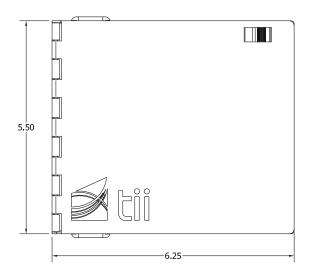

# **WM1PBF Series**

Dimensions are in Inches

### **SPECIFICATIONS**

| Model #        | Description                    |  |
|----------------|--------------------------------|--|
| Adapter Plates | 1                              |  |
| Splice Trays   | 12 position splice chip        |  |
| Dimensions     | 1.6" H x 5.5" W x 6.3" D       |  |
| Packaging      | 3" H x 12" W x 12" D           |  |
| Weight         | 5 lbs. empty, 6 lbs. loaded    |  |
| Material       | 18 GA Steel, Black powder coat |  |