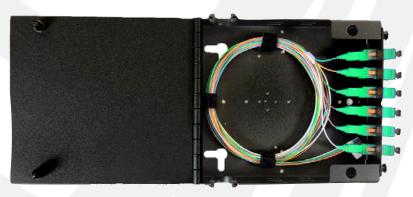

WM1PBF006RSA9

Compact wall mount fiber distribution unit designed to support patching and splicing in one unit. The enclosure has an integrated splice chip, 1 adapter panel, and accommodates a wide variety of fiber termination connector types.

#### **KEY PRODUCT BENEFITS**

- Accommodates up to 12 fiber ports
- Available with factory loaded adapter plate, splice chip and pigtail
- Suitable for loose tube, tight buffer and ribbon cable
- Cable entry tie down points
- Hinged top cover
- Accepts one LGX® compatible adapter plate

### **SPECIFICATIONS**

| Model #        | Description                    |  |
|----------------|--------------------------------|--|
| Adapter Plates | 1                              |  |
| Splice Trays   | 12 position splice chip        |  |
| Dimensions     | 1.6" H x 5.5" W x 6.3" D       |  |
| Packaging      | 3" H x 12" W x 12" D           |  |
| Weight         | 5 lbs. empty, 6 lbs. loaded    |  |
| Material       | 18 GA Steel, Black powder coat |  |