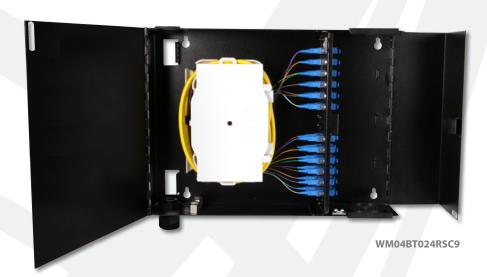

### Corporate Headquarters:

141 Rodeo Drive Edgewood, NY 11717 Phone: 631.789.5000 Fax: 631.789.5063 Toll Free: 888.844.4720 sales@tiitech.com

Wall mount fiber distribution unit designed to support patching and splicing in one unit. The enclosure has 4 adapter panel positions, allowing for a wide variety of fiber termination connector types. Two compartments separate the network terminations from the distribution terminations.

### **FEATURES**

- Accommodates up to 48 Fiber Ports
- Available with factory loaded adapter plates, splice trays and pigtails
- Suitable for loose tube, tight buffer and ribbon cable
- Cable entry tie down points
- Double door with key lock
- Top or bottom cable entry
- LGX® compatible adapter plates