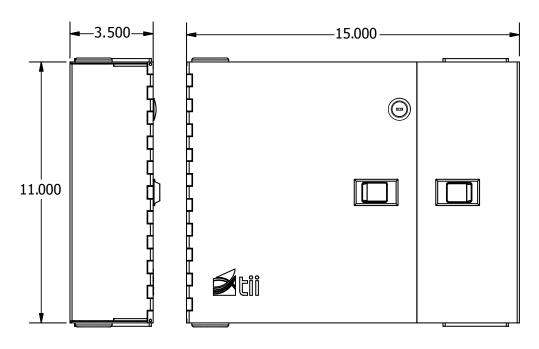

# **WM04BT Series**

Dimensions are in Inches

### **SPECIFICATIONS**

| Model #        | Description                          |  |
|----------------|--------------------------------------|--|
| Adapter Plates | 4                                    |  |
| Splice Trays   | 4                                    |  |
| Dimensions     | 11" H x 15" W x 3.5" D               |  |
| Packaging      | 12" H x 17" W x 5" D                 |  |
| Weight         | 7 lbs. empty, 10 lbs. typical loaded |  |
| Material       | Aluminum, black powder coat          |  |