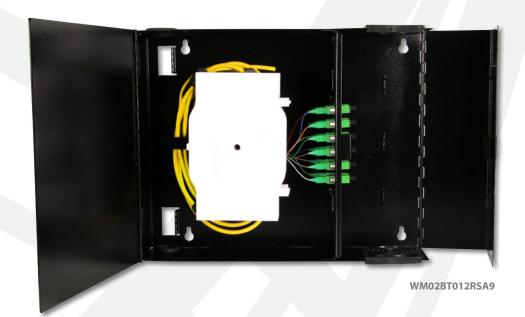

# **WM02BT Series**

Wall Mount
Patch & Splice
Fiber Enclosure

**CPE/Premise Wiring** 

**FTTP** 

MDU

Wall mount fiber distribution unit designed to support patching and splicing in one unit. The enclosure has 2 adapter panel positions, allowing for a wide variety of fiber termination connector types. Two compartments separate the network terminations from the distribution terminations.

### **FEATURES**

- Accomodates up to 24 Fiber Ports
- Available with factory loaded adapter plates, splice trays and pigtails
- Suitable for loose tube, tight buffer and ribbon cable
- Cable entry tie down points
- Double door with key lock
- Top or bottom cable entry
- LGX® compatible adapter plates