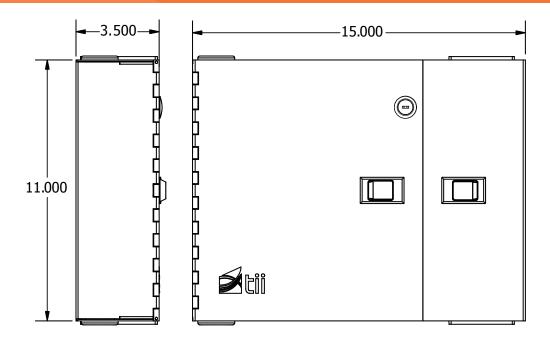

# **WM02BT Series**

Dimensions are in Inches

## **SPECIFICATIONS**

| Model #        | Description                          |  |
|----------------|--------------------------------------|--|
| Adapter Plates | 2                                    |  |
| Splice Trays   | 4                                    |  |
| Dimensions     | 11" H x 15" W x 3.5" D               |  |
| Packaging      | 12" H x 17" W x 5" D                 |  |
| Weight         | 7 lbs. empty, 10 lbs. typical loaded |  |
| Material       | Aluminum, black powder coat          |  |
|                |                                      |  |