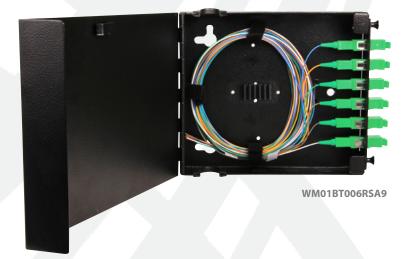

Compact wall mount fiber distribution unit designed to support patching and splicing in one unit. The enclosure has an integrated splice chip, 1 adapter panel, and accomodates a wide variety of fiber termination connector types.

#### **KEY PRODUCT BENEFITS**

- Accommodates up to 12 fiber ports
- Available with factory loaded adapter plate, splice chip and pigtail
- Suitable for loose tube, tight buffer and ribbon cable
- Cable entry tie down points
- Hinged top cover extended to protect connectors
- Accepts one LGX® compatible adapter plate

#### **SPECIFICATIONS**

| Adapter Plates | 1                              |
|----------------|--------------------------------|
| Splice Trays   | 12 Position Slice Chip         |
| Dimensions     | 1.6" H x 5.5" W x 6.3" D       |
| Packaging      | 3" H x 12" W x 12" D           |
| Weight         | 5 lbs. empty, 6 lbs. loaded    |
| Material       | 18 GA Steel, Black Powder Coat |