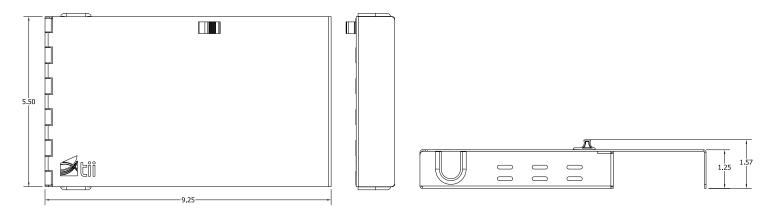

# **WM01BT Series**

Dimensions are in Inches

#### **SPECIFICATIONS**

| Adapter Plates | 1                              |
|----------------|--------------------------------|
| Splice Trays   | 12 Position Slice Chip         |
| Dimensions     | 1.6" H x 5.5" W x 6.3" D       |
| Packaging      | 3" H x 12" W x 12" D           |
| Weight         | 5 lbs. empty, 6 lbs. loaded    |
| Material       | 18 GA Steel, Black Powder Coat |