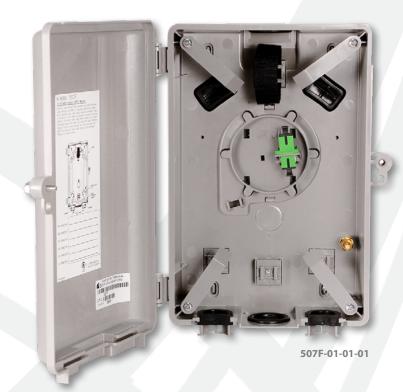

### Corporate Headquarters:

141 Rodeo Drive Edgewood, NY 11717 Phone: 631.789.5000 Fax: 631.789.5063 Toll Free: 888.844.4720 sales@tiitech.com

507F Fiber Interface Device/Slack Storage is a compact unit featuring connectivity between the OSP fiber drop and customer fiber drop, as well as slack storage for up to 50ft. of customer drop fiber. This unit allows for termination through conduit at the top and bottom of the unit and is configurable for 1 to 12 fiber adapters.

#### **KEY PRODUCT BENEFITS**

- Provides SC demarcation point between outdoor fiber drop and customer premise fiber
- Allows for termination through conduit at the top and bottom of the unit
- Constructed of superior materials capable of withstanding harsh outdoor environments, including UV degredation, chemical exposure, and extreme temperatures
- Designed for bend sensitive fiber installations with up to 3 inch bend radius
- Corner slack retention features retain "springy" OSP and bend sensitive fiber
- Entry grommets accept up to 1 inch conduit with provision for tie wrap retention
- 2X internal tie down features for proper strain relief of fiber cables
- Grommets on back provide rear fiber entry or exit
- Hinged cover fits securely on the base to provide maximum protection against environmental conditions and intrusion of foreign matter, protecting sensitive fiber connectivity
- Cover closes securely with 3/8" hex head bolt and has a provision for a tiewrap