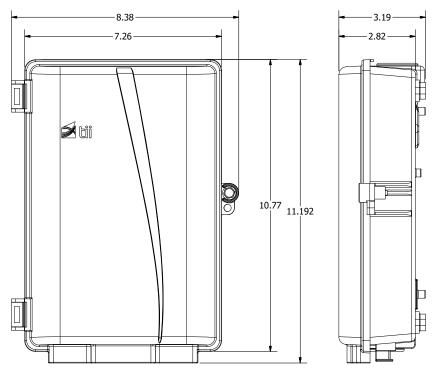

arsh outdoor environments, including UV degredation, chemical exposure, and extreme temperatures
- Designed for bend sensitive fiber installations with up to 3 inch bend radius
- Corner slack retention features retain "springy" OSP and bend sensitive fiber
- Entry grommets accept up to 1 inch conduit with provision for tie wrap retention
- 2X internal tie down features for proper strain relief of fiber cables
- Grommets on back provide rear fiber entry or exit
- Hinged cover fits securely on the base to provide maximum protection against environmental conditions and intrusion of foreign matter, protecting sensitive fiber connectivity
- Cover closes securely with 3/8" hex head bolt and has a provision for a tiewrap

#### **INDUSTRY STANDARDS**

Meets GR-771 Requirements

# **507F Series**



Dimensions are in Inches

## **ORDERING INFORMATION**

| 507F | –XX                            | –XX          | –XX           |
|------|--------------------------------|--------------|---------------|
|      | Adapter Plate                  | Adapter Type | # of Adapters |
| •    | 01 = Fiber Plate               | 01 = SC-APC  | 01 = 1        |
|      | (1, 2, or 4 adapters only)     | 02 = SC-UPC  | 02 = 2        |
|      | 02 = Fiber Plate (6 Adapters)  |              | 03 = 3        |
|      | 03 = 1.5" Fiber Storage Tray   |              | 04 = 4        |
|      | 04 = Fiber Plate (12 Adapters) |              | 06 = 6        |
|      |                                |              | 12 = 12       |