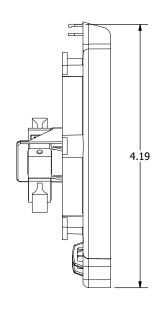

Port Fiber Adapter Plate

#### **CPE/Premise Wiring**

DOT

FTTx

MDU

PON



FP01-01-01

The FP01 Series are single port fiber adapter plates that snap into Tii's 169F, 171F, 506F, 507F, 508F, 509F and OD-ONT-ENC Series Fiber Enclosures. The fiber plate functions as a demarcation point for the incoming fiber drop and distribution out to the customer.

#### **KEY PRODUCT BENEFITS**

- Fits into Tii's 169F, 171F, 506F, 507F, 508F, 509F and OD-ONT-ENC Series Fiber Enclosures
- Allows for cable management of small radius fibers
- Strain relief provision for incoming fiber drop
- Accommodates two single fusion splice sleeves



### Corporate Headquarters:

141 Rodeo Drive Edgewood, NY 11717 Phone: 631.789.5000 Fax: 631.789.5063 Toll Free: 888.844.4720 sales@tiitech.com

## **FP01 Series**







Dimensions are in Inches

#### **ORDERING INFORMATION**

| FP01 | -XX          | -XX             |
|------|--------------|-----------------|
|      | Adapter Type | Number of Ports |
|      | 01 = SC-APC  | 01 = 1          |
|      | 02 = SC-UPC  | 02 = 2          |
|      |              | 04 = 4          |