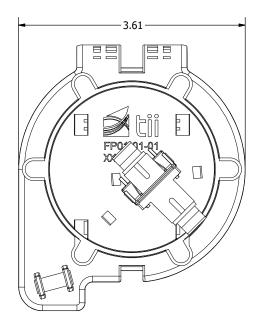

le Port Fiber Adapter Plate

#### **CPE/Premise Wiring**

DOT

FTTx

MDU

PON



FP01-01-01

The FP01 Series are single port fiber adapter plates that snap into Tii's 169F, 171F, 506F, 507F, 508F, 509F and OD-ONT-ENC Series Fiber Enclosures. The fiber plate functions as a demarcation point for the incoming fiber drop and distribution out to the customer.

#### **KEY PRODUCT BENEFITS**

- Fits into Tii's 169F, 171F, 506F, 507F, 508F, 509F and OD-ONT-ENC Series Fiber Enclosures
- Allows for cable management of small radius fibers
- Strain relief provision for incoming fiber drop
- Accommodates two single fusion splice sleeves



### Corporate Headquarters:

141 Rodeo Drive Edgewood, NY 11717 Phone: 631.789.5000 Fax: 631.789.5063 Toll Free: 888.844.4720 sales@tiitech.com

## **FP01 Series**







Dimensions are in Inches

#### **ORDERING INFORMATION**

| FP01 | -XX          | -XX             |
|------|--------------|-----------------|
|      | Adapter Type | Number of Ports |
|      | 01 = SC-APC  | 01 = 1          |
|      | 02 = SC-UPC  | 02 = 2          |
|      |              | 04 = 4          |