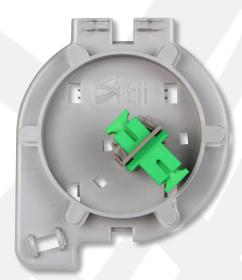

#### **CPE/Premise Wiring**

DOT

FTTx

MDU

PON

FP01-01-01

The FP01 Series are single port fiber adapter plates that snap into Tii's 169F, 171F, 506F, 507F, 508F, 509F and OD-ONT-ENC Series Fiber Enclosures. The fiber plate functions as a demarcation point for the incoming fiber drop and distribution out to the customer.