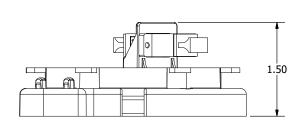

ort Fiber Adapter Plate

#### **CPE/Premise Wiring**

DOT

FTTx

MDU

PON



FP01-01-01

The FP01 Series are single port fiber adapter plates that snap into Tii's 169F, 171F, 506F, 507F, 508F, 509F and OD-ONT-ENC Series Fiber Enclosures. The fiber plate functions as a demarcation point for the incoming fiber drop and distribution out to the customer.

#### **KEY PRODUCT BENEFITS**

- Fits into Tii's 169F, 171F, 506F, 507F, 508F, 509F and OD-ONT-ENC Series Fiber Enclosures
- Allows for cable management of small radius fibers
- Strain relief provision for incoming fiber drop
- Accommodates two single fusion splice sleeves



### Corporate Headquarters:

141 Rodeo Drive Edgewood, NY 11717 Phone: 631.789.5000 Fax: 631.789.5063 Toll Free: 888.844.4720 sales@tiitech.com

## **FP01 Series**







Dimensions are in Inches

#### **ORDERING INFORMATION**

| FP01 | -XX          | -XX             |
|------|--------------|-----------------|
|      | Adapter Type | Number of Ports |
|      | 01 = SC-APC  | 01 = 1          |
|      | 02 = SC-UPC  | 02 = 2          |
|      |              | 04 = 4          |