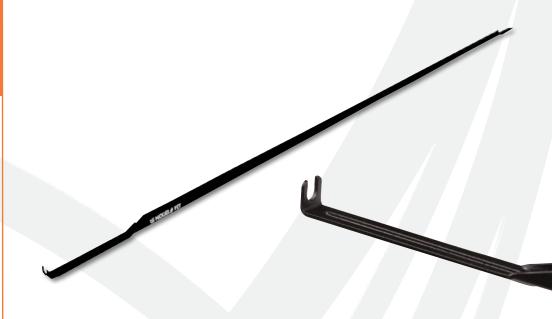

## Fiber Installation Tool

| FTTP                 |
|----------------------|
| MDU                  |
| PON                  |
| Utility/Municipality |

Fiber Installation Tool (FIT) is a handy tool used to thread fiber cables and connectors through walls during installation. This unique tool is ideal for residential and commercial fiber installations. The FIT is used to deploy FTTP, SFU and MDU cabling systems.

#### FEATURES

- Preterminated fiber drops
- Push drop through wall
- Economical
- Simple to use
- No pull strings or pull grips needed