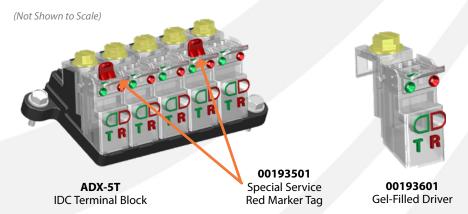

#### **ADX-5T GEL-SEALED IDC TERMINAL BLOCKS**

- No stripping of wire required prior to termination
- ▶ Gel-Sealed IDC terminations reduce installation time and increase reliability
- Tool-less rockers speed wire termination. No special tooling required.
  Guaranteed connection every time
- Upper wire ports accept 22-24 AWG terminations via tool-less rocker technology. Lower wire ports accept 18.5-24 AWG
- Transparent driver enables verification that conductor pairs are fully inserted prior to termination
- Angled entry ports for easy access termination
- Integral sealed test points are easily accessible and hold standard issued test clips securely

## **ORDERING INFORMATION**

| Model No. | Description                                                                              |
|-----------|------------------------------------------------------------------------------------------|
| 605-50-5  | Terminal Housing with Closure Equipped with Five ADX-5T Five Pair Sealed Terminal Blocks |
| 605-50-10 | Terminal Housing with Closure Equipped with Ten ADX-5T Five Pair Sealed Terminal Blocks  |
| ADX-5T    | Five Pair Gel-Sealed Terminal Block                                                      |
| 00193501  | Special Service RED Marker Tag for ADX-5T                                                |
| 00193601  | Replacement Gel-Filled Drivers                                                           |
| 00194101  | Pair of Replacement Rubber End Seals                                                     |