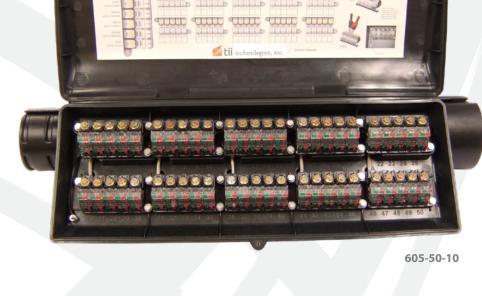

#### **TERMINAL**

- High density polyethylene protects splices from UV degradation and harsh environments
- Innovative design permits access to splicing without the removal of the closure or the cable bonding
- Accommodates straight, butt, and branch splices to non-pressurized communication cables of up to 3.5"( bundle size)
- Screened vents provide ventilation and water drainage
- Replaceable rubber or spiral end seals
- Convenient ground connection point for shielded or drain wire equipped cables
- Ample space in terminal for wire management
- Terminal compartment accommodates up to five ADX-5T Sealed Terminal Blocks. Each block is capable of terminating five conductor pairs

#### **ADX-5T GEL-SEALED IDC TERMINAL BLOCKS**

- No stripping of wire required prior to termination
- ▶ Gel-Sealed IDC terminations reduce installation time and increase reliability
- Tool-less rockers speed wire termination. No special tooling required.
  Guaranteed connection every time
- Upper wire ports accept 22-24 AWG terminations via tool-less rocker technology. Lower wire ports accept 18.5-24 AWG
- Transparent driver enables verification that conductor pairs are fully inserted prior to termination
- Angled entry ports for easy access termination
- Integral sealed test points are easily accessible and hold standard issued test clips securely

## **ORDERING INFORMATION**

| Model No. | Description                                                                              |
|-----------|------------------------------------------------------------------------------------------|
| 605-50-5  | Terminal Housing with Closure Equipped with Five ADX-5T Five Pair Sealed Terminal Blocks |
| 605-50-10 | Terminal Housing with Closure Equipped with Ten ADX-5T Five Pair Sealed Terminal Blocks  |
| ADX-5T    | Five Pair Gel-Sealed Terminal Block                                                      |
| 00193501  | Special Service RED Marker Tag for ADX-5T                                                |
| 00193601  | Replacement Gel-Filled Drivers                                                           |
| 00194101  | Pair of Replacement Rubber End Seals                                                     |