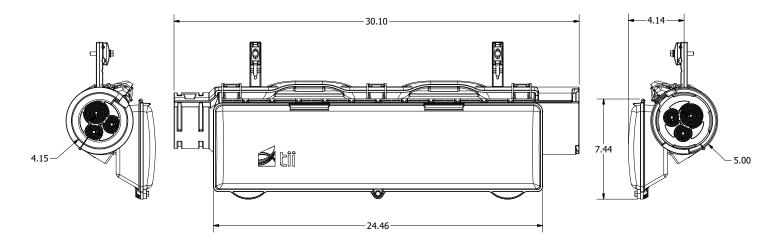

## Corporate Headquarters:

141 Rodeo Drive Edgewood, NY 11717 Phone: 631.789.5000 Fax: 631.789.5063 Toll Free: 888.844.4720 sales@tiitech.com

Dimensions are in Inches